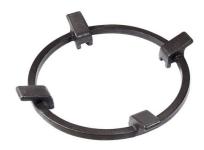

|
| XXL grids              | The weighty enamelled cast iron grid has extraordinary dimensions, 33x25 cm, with a working surface up to 50% bigger compared to a standard cooker hob. Now you can use all the burners at the same time even with large cookware.                                                                                                          |



56 cm deep

56 cm deep. An increased dimension synonymous with great functionality, which distinguishes the Foster Milano series.

Ultra-flat hob

Design meets functionality in the the ultra-flat models. Elegant grids that form a generously sized overall surface.

#### **TECHNICAL DATA**



# Foster ==





# Foster ==





## **OPTIONAL ACCESSORIES**



Cast Iron Wok Support 9601 727

### **RECOMMENDED PAIRINGS**



**Sink Leonardo Copper 33" x 20" – U/M**1014 668