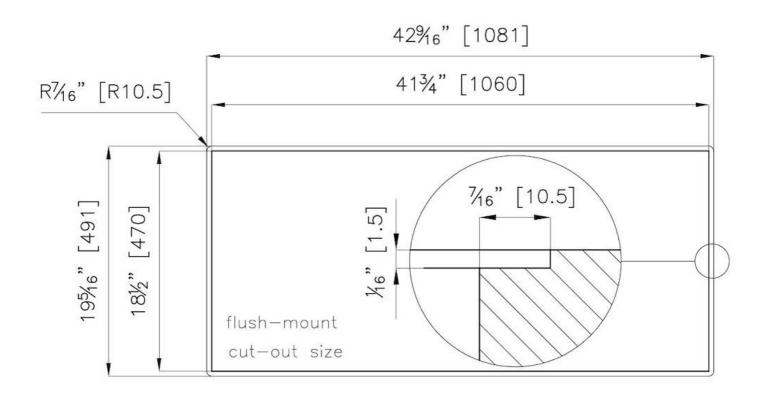

#### **DETAILS**

| Series       | Foster Milano                              |
|--------------|--------------------------------------------|
| Coloring     | Copper                                     |
| Finish       | Satin finish                               |
| Finish       | PVD                                        |
| Maintop      | AISI 304 Stainless Steel                   |
| Dimensions   | 42 <sup>1/2</sup> " x 19 <sup>5/16</sup> " |
| Kind of Edge | 1 mm – flush edge                          |

| Installation        | Flush-mount or overmount                  |
|---------------------|-------------------------------------------|
| Flush-mount cut-out | See cut-out drawing                       |
| Overmount cut-out   | 41 <sup>3/4</sup> " x 18 <sup>1/2</sup> " |
| Grids               | Enamelled cast iron                       |
| Cooktop controls    | Knobs                                     |
| Knobs               | Solid Metal                               |
| Safety              | Safety valves                             |
| Total power Btu/h   | 40,350 Btu/h                              |
| Burners             | 4                                         |
| DC                  | 15,500 Btu/h                              |
| Rapid               | 10,750 Btu/h                              |
| Semirapid           | 9,100 Btu/h                               |
| Auxiliary           | 5,000 Btu/h                               |
| Simmer ring         | 2                                         |
| Simmer Rate         | 900 Btu/h                                 |