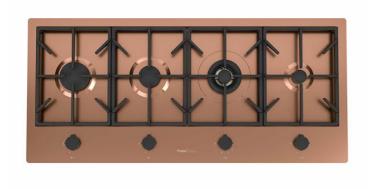

# Milano Cooktop Copper 4 burners inLine

Gas cooktops

Code: 7640 908

PVD Copper AISI 304 Stainless steel Satin finish Enamelled cast iron grids and burner covers Electric under-knob ignition Gas taps with safety valves

#### **DETAILS**

| Series       | Foster Milano                              |
|--------------|--------------------------------------------|
| Coloring     | Copper                                     |
| Finish       | Satin finish                               |
| Finish       | PVD                                        |
| Maintop      | AISI 304 Stainless Steel                   |
| Dimensions   | 42 <sup>1/2</sup> " x 19 <sup>5/16</sup> " |
| Kind of Edge | 1 mm – flush edge                          |