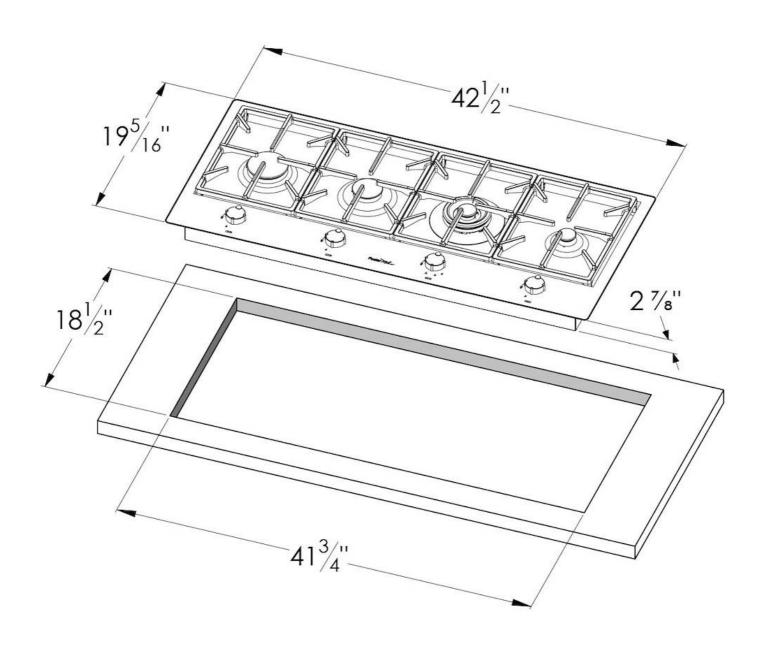

#### **DETAILS**

| Series       | Foster Milano                              |
|--------------|--------------------------------------------|
| Coloring     | Copper                                     |
| Finish       | Satin finish                               |
| Finish       | PVD                                        |
| Maintop      | AISI 304 Stainless Steel                   |
| Dimensions   | 42 <sup>1/2</sup> " x 19 <sup>5/16</sup> " |
| Kind of Edge | 1 mm – flush edge                          |

| Installation        | Flush-mount or overmount                  |
|---------------------|-------------------------------------------|
| Flush-mount cut-out | See cut-out drawing                       |
| Overmount cut-out   | 41 <sup>3/4</sup> " x 18 <sup>1/2</sup> " |
| Grids               | Enamelled cast iron                       |
| Cooktop controls    | Knobs                                     |
| Knobs               | Solid Metal                               |
| Safety              | Safety valves                             |
| Total power Btu/h   | 40,350 Btu/h                              |
| Burners             | 4                                         |
| DC                  | 15,500 Btu/h                              |
| Rapid               | 10,750 Btu/h                              |
| Semirapid           | 9,100 Btu/h                               |
| Auxiliary           | 5,000 Btu/h                               |
| Simmer ring         | 2                                         |
| Simmer Rate         | 900 Btu/h                                 |