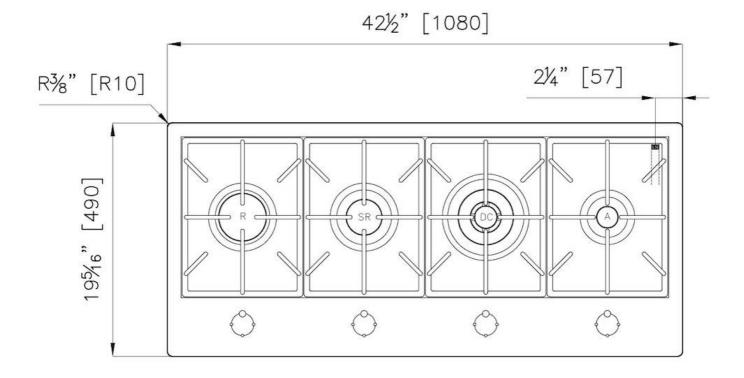

#### **DETAILS**

| Series       | Foster Milano                              |
|--------------|--------------------------------------------|
| Coloring     | Copper                                     |
| Finish       | Satin finish                               |
| Finish       | PVD                                        |
| Maintop      | AISI 304 Stainless Steel                   |
| Dimensions   | 42 <sup>1/2</sup> " x 19 <sup>5/16</sup> " |
| Kind of Edge | 1 mm – flush edge                          |

| Installation        | Flush-mount or overmount                  |
|---------------------|-------------------------------------------|
| Flush-mount cut-out | See cut-out drawing                       |
| Overmount cut-out   | 41 <sup>3/4</sup> " x 18 <sup>1/2</sup> " |
| Grids               | Enamelled cast iron                       |
| Cooktop controls    | Knobs                                     |
| Knobs               | Solid Metal                               |
| Safety              | Safety valves                             |
| Total power Btu/h   | 40,350 Btu/h                              |
| Burners             | 4                                         |
| DC                  | 15,500 Btu/h                              |
| Rapid               | 10,750 Btu/h                              |
| Semirapid           | 9,100 Btu/h                               |
| Auxiliary           | 5,000 Btu/h                               |
| Simmer ring         | 2                                         |
| Simmer Rate         | 900 Btu/h                                 |